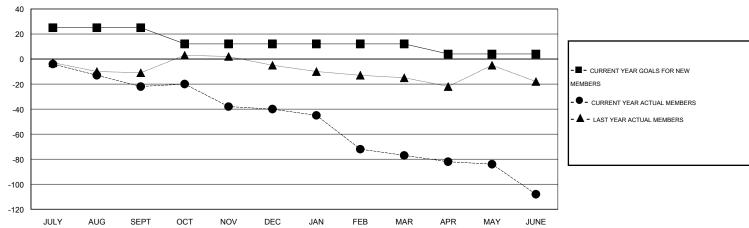

## LOCATION PENNSYLVANIA

GMT CA 1

|               |                  | Clubs             |                  |                  |                       |                    | Members                             |                    |                  |
|---------------|------------------|-------------------|------------------|------------------|-----------------------|--------------------|-------------------------------------|--------------------|------------------|
|               | RESU             | LTS FOR 2014-2015 | i                |                  | RESULTS FOR 2014-2015 |                    |                                     |                    |                  |
| QUARTER       | NEW CLUB<br>GOAL | NEW CLUBS         | DROPPED<br>CLUBS | NET<br>GAIN/LOSS | QUARTER               | NEW MEMBER<br>GOAL | CHARTER AND<br>NEW MEMBERS<br>ADDED | DROPPED<br>MEMBERS | NET<br>GAIN/LOSS |
| JULY/AUG/SEPT | 1                | 0                 | 0                | 0                | JULY/AUG/SEPT         | 25                 | 11                                  | 33                 | -22              |
| OCT/NOV/DEC   | 0                | 0                 | 0                | 0                | OCT/NOV/DEC           | -13                | 19                                  | 37                 | -18              |
| JAN/FEB/MAR   | 0                | 0                 | 1                | -1               | JAN/FEB/MAR           | 0                  | 19                                  | 56                 | -37              |
| APR/MAY/JUNE  | 0                | 0                 | 1                | -1               | APR/MAY/JUNE          | -8                 | 25                                  | 56                 | -31              |

## GOALS AND ACTUAL MEMBERS CUMULATIVE

| DROPPED CLUBS: 2  DROPPED MEMBERS |                 | 28 CLUBS OF 49 ADDED 1 OR MORE NEW MEMBERS | GENDER DISTRIBU<br>MALE<br>FEMALE     | TION<br>1,205 (82.59%)<br>254 (17.41%) |            |
|-----------------------------------|-----------------|--------------------------------------------|---------------------------------------|----------------------------------------|------------|
| DECEASED CLUB CANCELLED OTHER     | 27<br>26<br>129 | CLICK HERE FOR HEALTH ASSESSMENT DATA      | FAMILY UNIT MEMBERS HEAD OF HOUSEHOLD |                                        | 212<br>105 |
| TOTAL                             | 182             |                                            | NON-HEAD OF HOUSEHOL                  | 107                                    |            |